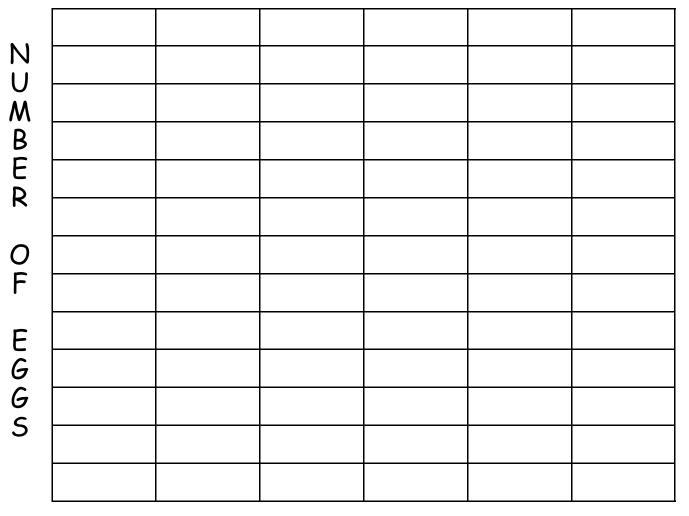

#### Graphs

Five friends went to an Easter egg hunt. **Bob** found 2 blue eggs, 3 green eggs, 1 yellow egg, 2 red eggs, and 1 pink egg. **Jack** found 1 blue egg, 2 yellow eggs, and 3 red eggs. **Jill** found 3 pink eggs, 2 purple eggs, 1 green egg, and 1 blue egg. **Sue** found 4 yellow eggs, 2 green eggs, 2 red eggs, and 3 blue eggs.

Fill in the graph to show the number of each color of egg found.

### Easter Egg Hunt

#### Egg Colors

Labe