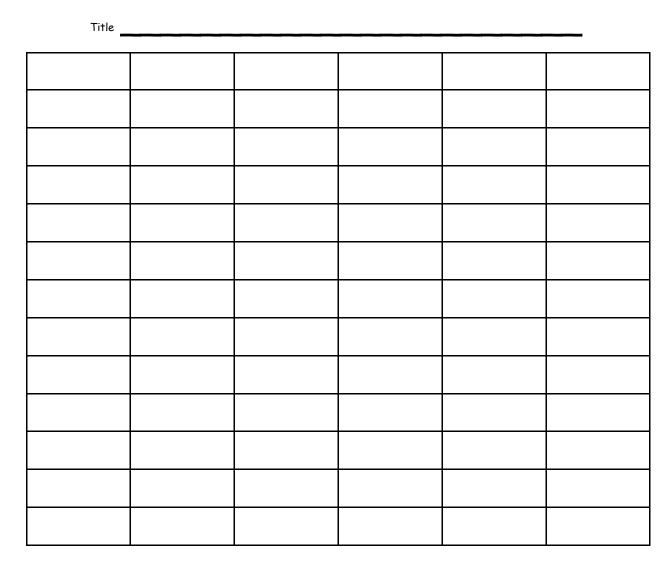

# <u>Graphs</u>

### Easter Egg Hunt Pictograph

Now complete the pictograph with the data you collected.

| RED    |              |
|--------|--------------|
| BLUE   |              |
| GREEN  |              |
| YELLOW |              |
| PURPLE |              |
| PINK   |              |
|        | 🔿 = two eggs |
|        |              |