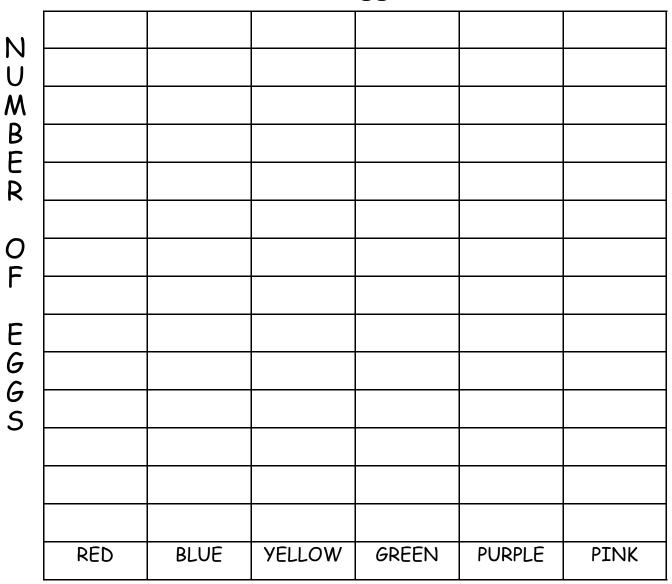

### Graphs

Five friends went to an Easter egg hunt. **Bob** found 2 blue eggs, 3 green eggs, 1 yellow egg, 2 red eggs, and 1 pink egg. **Jack** found 1 blue egg, 2 yellow eggs, and 3 red eggs. **Jill** found 3 pink eggs, 2 purple eggs, 1 green egg, and 1 blue egg. **Sue** found 4 yellow eggs, 2 green eggs, 2 red eggs, and 3 blue eggs.

Fill in the graph to show the number of each color of egg found.

# Easter Egg Hunt

Egg Colors

Clip art &/or fonts © Dianne J Hook. www.djinkers.com